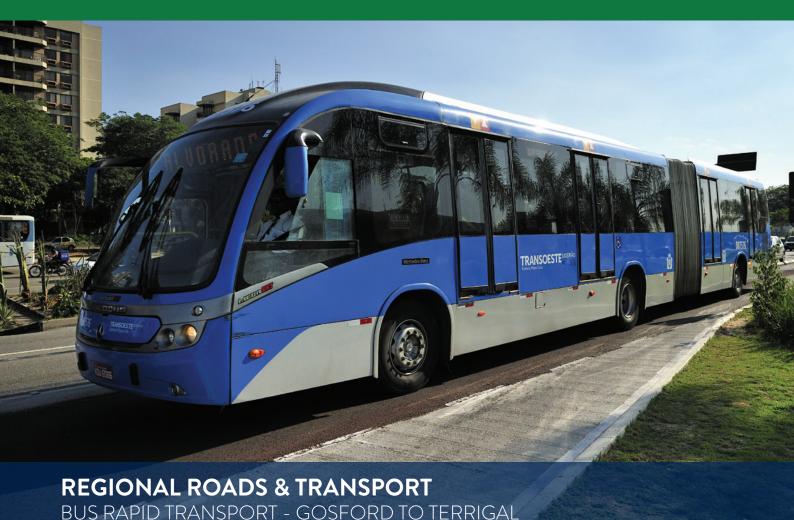

## **Description**

A Bus Rapid Transit route between Gosford, Erina and Terrigal would travel along the Central Coast Highway and Terrigal Drive with multiple parking stations along the route.

It is anticipated that the development of this bus route would lessen the parking congestion in the Gosford CBD and provide easy transportation for residents and tourist/visitors.

The project is aligned with the Central Coast Draft Regional Plan which outlines a regional economic corridor from Somersby to Erina.

North Loop Road Ourimbah NSW 2258 | Ph: (02) 4349 4949 | Email: mail@rdacc.org.au | Web: www.rdacc.org.au